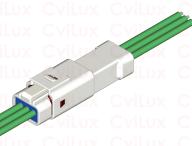

## **CPB2** Series Waterproof Connector

CPB2 series connector can be placed on the devices which is specially waterproof required, for example, outdoor lighting, lawn mower... and so on.

CviLux Group Since 1990

Positive High Reliability Locking System

Wire to Wire

connection

performance

**Inner Seal** 

Ring

**Rubber Seal** 

Connect the World, Connect the Future.